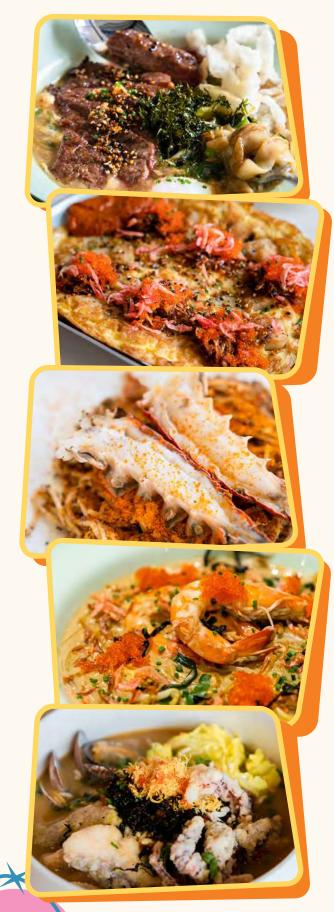

## AUSTRALIAN CHARCOAL GRILLED STRIPLOIN with HOUSEMADE VEAL JUS / 20

Served with homemade kimchi and a 63-degree poached egg. A Tipsy® classic!

## TRUFFLE MOONLIGHT Hor Fun / 25

An elevated rendition of a Singaporean classic that demands to be savoured. Includes Wagyu striploin beef and a 63 degree poached egg.

Option of Grilled Chicken available.

## DRY LAKSA with SEAFOOD / 25

Laksa-infused thick beehoon with Otah bits that'll taste unique on your palate. The fantastic variety of spices, paired with the delicate taste of seafood is sure to surprise you, and more!

## QI SI (CHEESE) HOKKIEN MEE / 25

Wok-fried and braised with fragrant prawn stock, seafood and topped with a unique twist of cheddar. A local love with the Tipsy® touch!

## SEAFOOD PAO FAN / 28

A comforting, hot bowl of Pao Fan always hits the spot! Enjoy piping hot broth over Japanese short-grained rice, brought together with the wonderful flavours of locally farmed Seabass chunks, Soft Shell Crab and Clams.