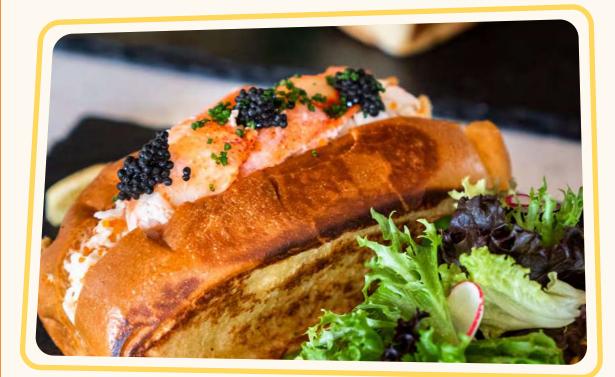

## TIPSY'S LOBSTER & CRABMEAT ROLL / 29

Have a rollin' good time!

Fresh lobster marinated in truffle mayo sauce, topped with orange tobiko and smoked herring caviar. Served with chef's salad and truffle fries.