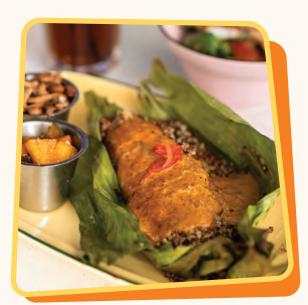

## ✓ IKAN OTAH BAKAR with HOUSEMADE NONYA CURRY / 16

Fluffy quinoa wrapped in banana leaf and served with housemade nonya curry, achar, ikan bilis and peanuts.