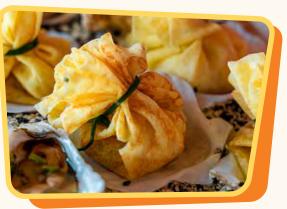

# SEAFOOD TOWER 198 (Suitable for 4 pax)

Choice of 8x Ginger Ale // Orange Juice Shots or (+30) for 8x Prosecco // Mimosa Shots

## **SEAFOOD TOWER**

There's nothing more intimate and indulgent than diving into a mouth-watering array of seafood delights with your friends.

Featuring Tipsy Flamingo's Seafood Tower, gather your sea-foodie friends to enjoy the rich, ocean flavours!

**LOBSTER SAKE SHOTS X 4** 

t l a m i n c o

SCALLOP MISO BUTTER Money Bags X 4

LOBSTER & PRAWN Lollipops X 4

SHRIMP WITH Cocktail sauce X 4

CRABMEAT & JELLY FISH KUEH PIE TEE X 4

ASIAN SOY GINGER OYSTERS X 4 & Spicy Jaew Oysters X 4