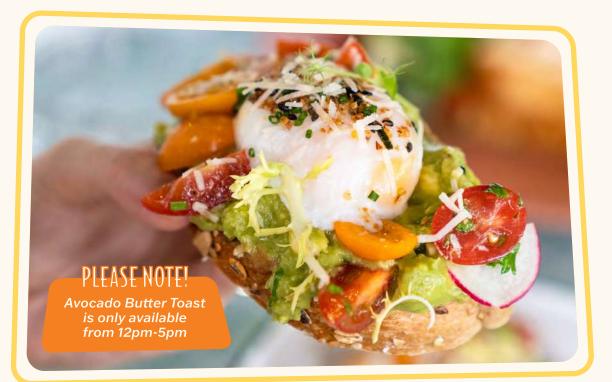

## AVOCADO BUTTER ON TOAST / 18

Get your avocado fix! Served on sourdough toast topped with a 63-degree poached egg, cherry tomatoes, shaved parmesan and a fancy yoghur.