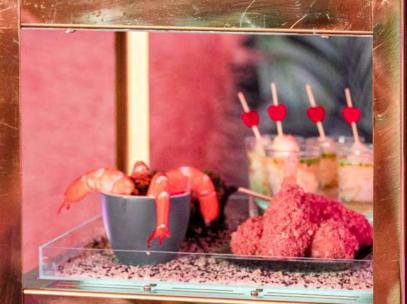

# SEAFOOD TOWER 198 (Suitable for 4 pax)

Choice of 8x Ginger Ale // Orange Juice Shots or (+30) for 8x Prosecco // Mimosa Shots

## **SEAFOOD TOWER**

There's nothing more intimate and indulgent than diving into a mouth-watering array of seafood delights with your friends.

Featuring Tipsy Flamingo's Seafood Tower, gather your sea-foodie friends to enjoy the rich, ocean flavours!

**LOBSTER SAKE SHOTS X 4** 

t l a m i n c o

SCALLOP MISO BUTTER Money Bags X 4

LOBSTER & PRAWN Lollipops X 4

SHRIMP WITH Cocktail sauce X 4

CRABMEAT & JELLY FISH KUEH PIE TEE X 4

ASIAN SOY GINGER OYSTERS X 4 & Spicy Jaew Oysters X 4