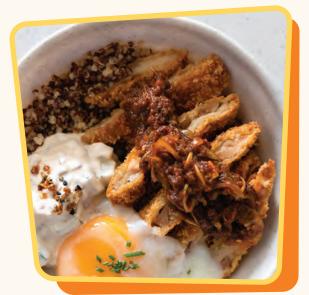

## CRISPY CHICKEN KATSU with HOUSEMADE BALADO CHILLI / 16

Get your crunch on with our chicken katsu quinoa bowl topped with irresistible Balado chilli and served with cucumber salad and a 63 degree poached egg.