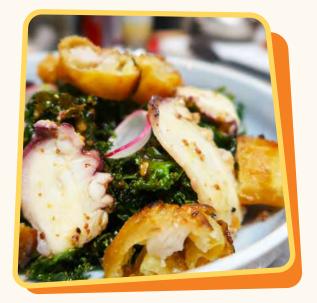

### **CRISPY KALE SALAD** / 16 with Rojak Sauce, Youtiao & Octopus

A refreshing salad with fresh Kale, burnt Youtiao and grilled Octopus legs. Drizzled with sweet Rojak dressing.

ŧ ŀ ₦ Ŵ İ Ŋ Ġ Ŏ