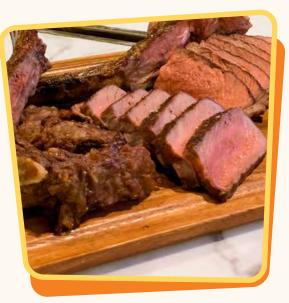

## **BEEF TOMAHAWK / 118**

Grass-fed Tomahawk steak that is wet aged for 21 days. Tender and juicy, served with Marmite Veal Jus, roasted baby potatoes, chefs salad.