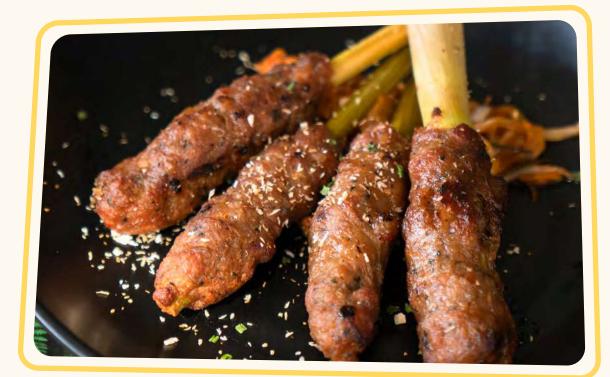

## PORK SATAY LILIT with SAMBAL MATAH / 18

Kurobuta minced pork skewered with lemongrass, marinated with galangal and turmeric spices, and made to dip with our very own in-house spicy sambal belacan!

+ I I P S Y