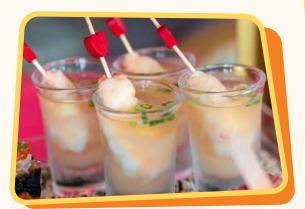

# SEAFOOD TOWER 198 (Suitable for 4 pax)

Choice of 8x Ginger Ale // Orange Juice Shots or (+30) for 8x Prosecco // Mimosa Shots

## **SEAFOOD TOWER**

There's nothing more intimate and indulgent than diving into a mouth-watering array of seafood delights with your friends.

Featuring Tipsy Flamingo's Seafood Tower, gather your sea-foodie friends to enjoy the rich, ocean flavours!

**LOBSTER SAKE SHOTS X 4** 

t l a m i n c o

SCALLOP MISO BUTTER Money Bags X 4

LOBSTER & PRAWN Lollipops X 4

SHRIMP WITH Cocktail sauce X 4

CRABMEAT & JELLY FISH KUEH PIE TEE X 4

ASIAN SOY GINGER OYSTERS X 4 & Spicy Jaew Oysters X 4