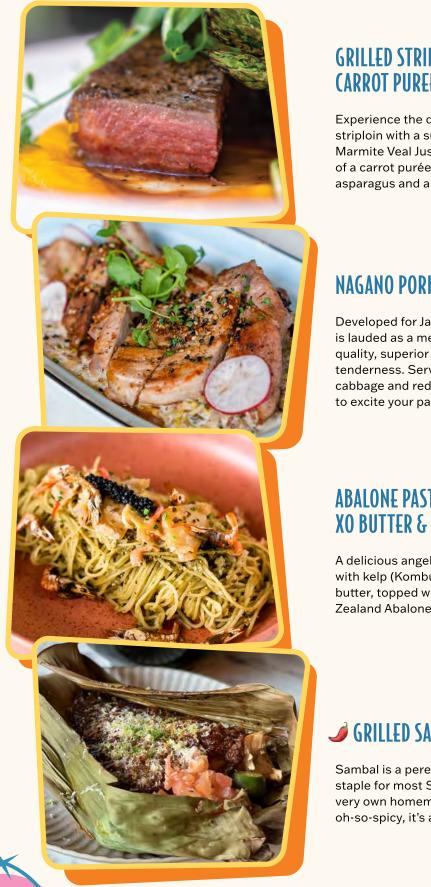

## GRILLED STRIPLOIN with CARROT PUREE & ASPARAGUS / 35

t l a m i n e o

Experience the delicate bite of tender striploin with a subtle note of Truffle Marmite Veal Jus and the sweetness of a carrot purée. Paired with sauteéd asparagus and a black sesame rice puff!

## NAGANO PORK TOMAHAWK / 28

Developed for Japanese gourmets, it is lauded as a meat with impeccable quality, superior marbling & exceptional tenderness. Served with a side of creamy cabbage and red wine sauce that's bound to excite your palate!

## ABALONE PASTA with KAWA EBI, XO BUTTER & KOMBU / 32

A delicious angelhair pasta dish cooked with kelp (Kombu) and savoury XO butter, topped with slices of live New Zealand Abalone and crunchy Kawa Ebi!

## 

Sambal is a perennial favourite and a staple for most Singaporeans. and our very own homemade Sambal paste is oh-so-spicy, it's a home run!