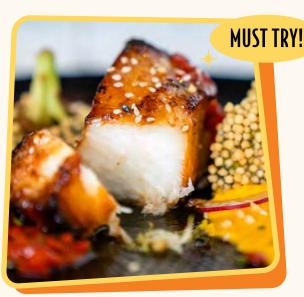

# BAKED MISO COD with PUMPKIN CREAMEUX /39

<u> F L A M I N G O</u>

Fresh Atlantic Codfish marinated with Red Miso, baked to perfection and accompanied by fried Broccolli Lollipops and a generous drizzle of Pimento Vinaigrette.

# BAKED MISO COD with PUMPKIN CREAMEUX / 39

Indulge in this perfect plate of baked Atlantic Codfish coated with red miso which has a natural sweetness and an umami kick. Paired with Broccoli Lollipop for a pop of crunch!