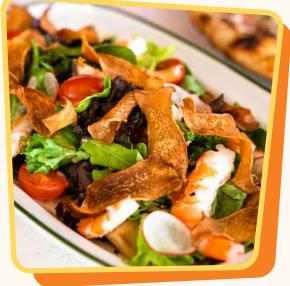

## MUSHROOM SHRIMP SALAD / 14

Mesclun and shrimp, drenched and tossed in sesame dressing and oyster mushrooms served two ways. Yum!