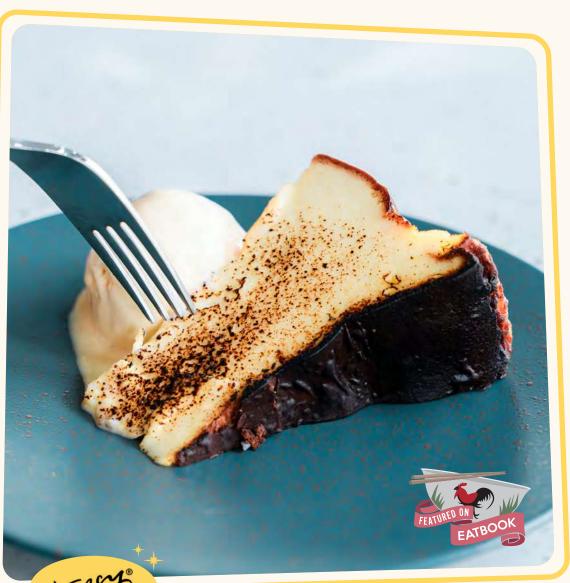

## TIPSY'S BURNT CHEESECAKE / 12

Spoil yourself with our all-time favourite, Tipsy's signature burnt cheesecake! Warm, soft & gooey dancing and melding together with the sweetness of a scoop of ice-cream. An absolute classic and a taste enjoyed by all!

## DID-YOU-KNOW?

Our signature Burnt Cheesecake originated from our very first outlet, Tipsy Penguin, and is the first of it's kind in Singapore! Stumbling upon the recipe online, a member of our staff perfected its taste and texture and thus, Tipsy's Burnt Cheesecake was born!