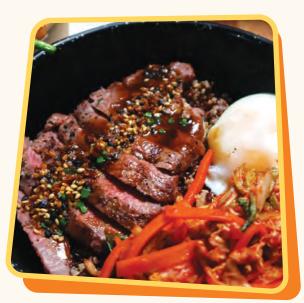

## AUSTRALIAN CHARCOAL GRILLED STRIPLOIN with HOUSEMADE VEAL JUS / 20

Served with homemade kimchi and a 63-degree poached egg. A Tipsy® classic!