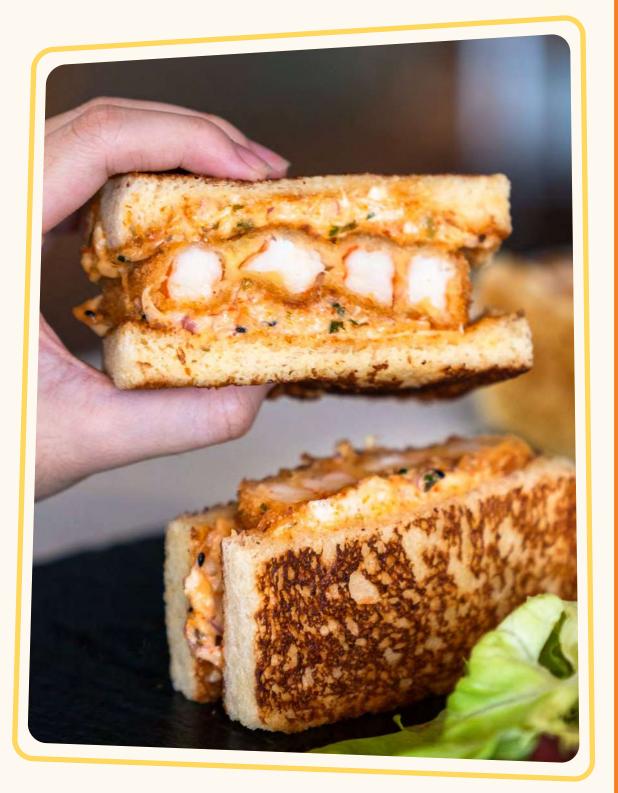

## TIPSY'S EBI KATSU SANDO SPICY MENTAIKO / 22

t l a m i n c o

Breaded king prawn in perfect, spicy mentaiko, mixed with cabbage and tobiko, served in a toasted brioche.