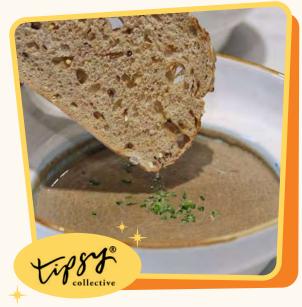

## PORCINI MUSHROOM SOUP / 10

A Tipsy<sup>®</sup> Signature popular for its rich taste. Featuring a blend of wild Porcini Mushrooms topped with sauteéd King Oyster Mushrooms and a drizzle of truffle oil.