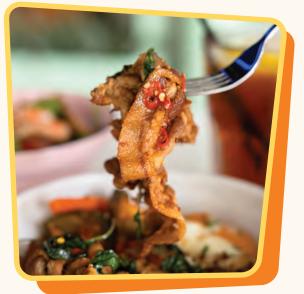

## THAI BASIL PORK SHABU-SHABU / 20

Enjoy fragrant Thai basil pork slices served with achar, and a 63-degree poached egg. Get transported straight to Thailand!