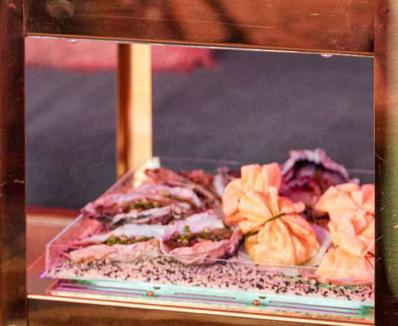

# SEAFOOD TOWER 198 (Suitable for 4 pax)

Choice of 8x Ginger Ale // Orange Juice Shots or (+30) for 8x Prosecco // Mimosa Shots

## **SEAFOOD TOWER**

There's nothing more intimate and indulgent than diving into a mouth-watering array of seafood delights with your friends.

Featuring Tipsy Flamingo's Seafood Tower, gather your sea-foodie friends to enjoy the rich, ocean flavours!

**LOBSTER SAKE SHOTS X 4** 

t l a m i n c o

SCALLOP MISO BUTTER Money Bags X 4

LOBSTER & PRAWN Lollipops X 4

SHRIMP WITH Cocktail sauce X 4

CRABMEAT & JELLY FISH KUEH PIE TEE X 4

ASIAN SOY GINGER OYSTERS X 4 & Spicy Jaew Oysters X 4