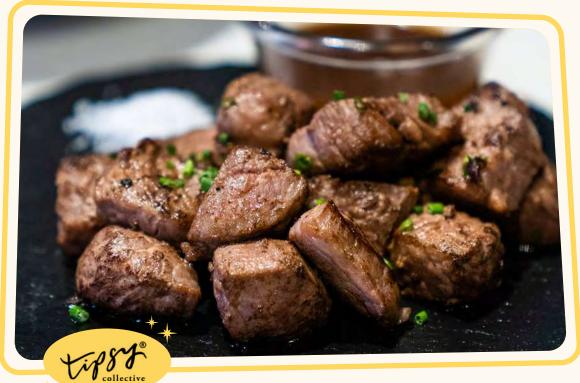

## WAGYU BEEF CUBES / 22

A Tipsy<sup>®</sup> signature dish popular for its juicy, bite-sized Wagyu Beef Cubes, served with a dipping side of truffle marmite veal jus. Delectably prepared and scorched to perfection, curated for you and your drink.