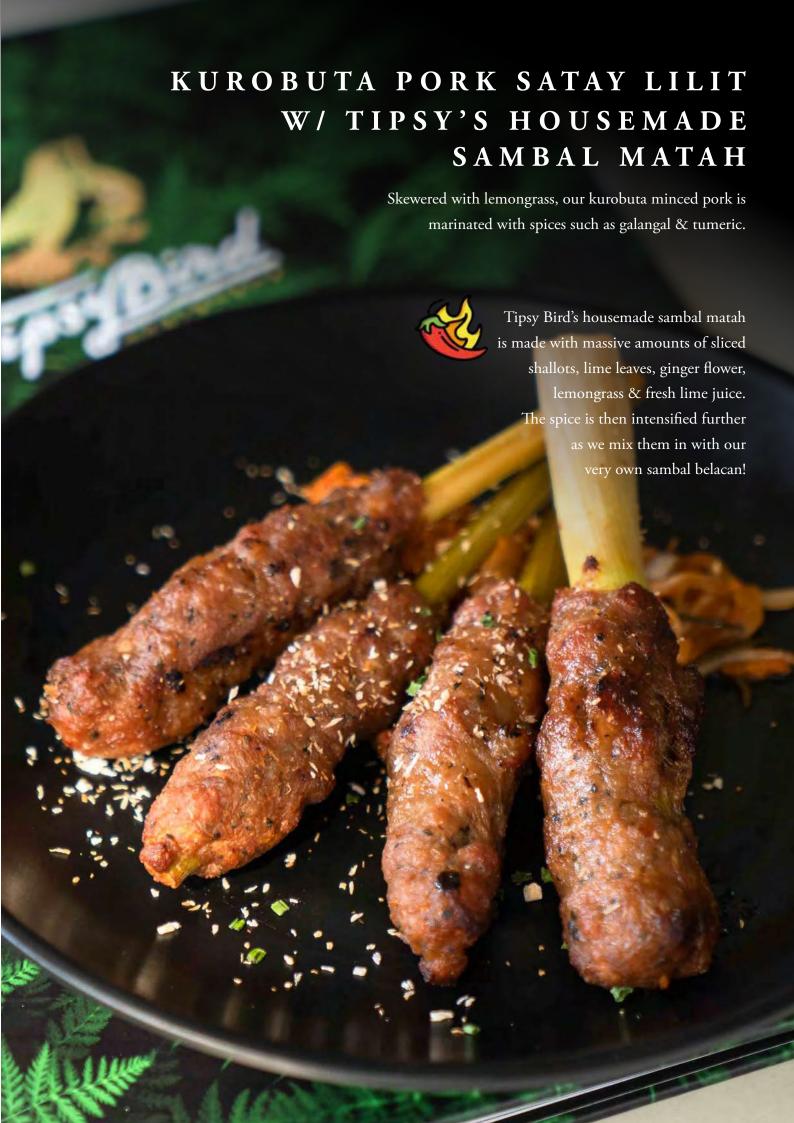

## KUROBUTA PORK SATAY LILT

a new favourite! It is served with housemade sambal matah +2 extra sambal matah