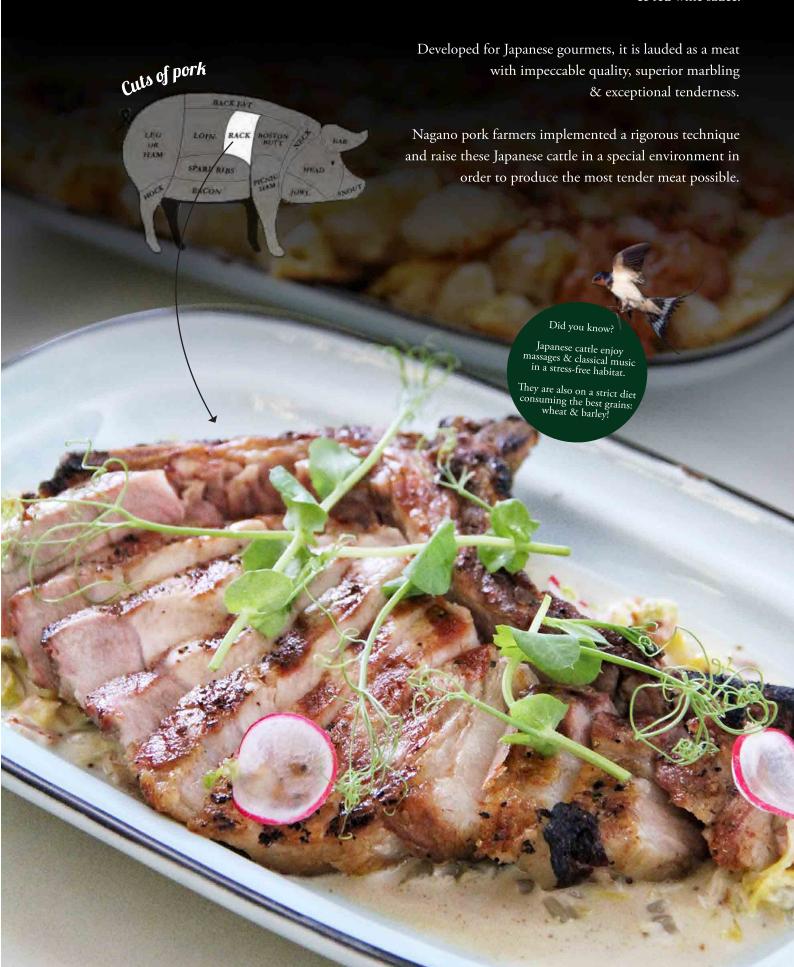

## 118 NAGANO PORK RACK (300G)

28

Served with a side of creamy cabbage & red wine sauce

## NAGANO PORK RACK 28

長野ポークラック

Served with a side of creamy cabbage & red wine sauce.

The Tipsy Bird