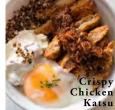

## **AUSTRALIAN CHARCOAL GRILLED STRIPLOIN**

with HOUSEMADE VEAL JUS

Served with housemade kimchi and a 63-degree poached egg.

CRISPY CHICKEN KATSU with HOUSEMADE BALADO CHILI

Served with cucumber salad and a 63-degree poached egg.

# CRISPY CHICKEN KATSU 16 With homemade Balado chili

Served with cucumber salad and a 63-degree poached egg