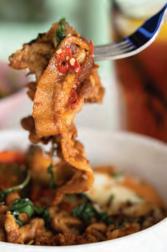

## THAI BASIL PORK SHABU SHABU

Served with achar, and a 63-degree poached egg.

reverage

CHOICE OF SOFT DRINK +1 FOR CRAFT COFFEE OR TEA COKE, COKE LIGHT, SPRITE,

+8 FROSTY'S LAGER

ICE LEMON TEA, GREEN TEA +10 HOUSEPOUR TEMPRANILLO OR PINOT GRIGIO

# THAI BASIL PORK 20 SHABU SHABU

Served with achar and a 63-degree poached egg