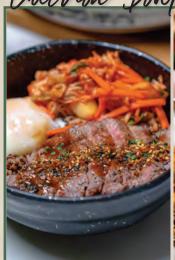

## **AUSTRALIAN CHARCOAL GRILLED STRIPLOIN**

with HOUSEMADE VEAL JUS

Served with housemade kimchi and a 63-degree poached egg.

CRISPY CHICKEN KATSU with HOUSEMADE BALADO CHILI

Served with cucumber salad and a 63-degree poached egg.

# CRISPY CHICKEN KATSU 16 With homemade Balado chili

Served with cucumber salad and a 63-degree poached egg