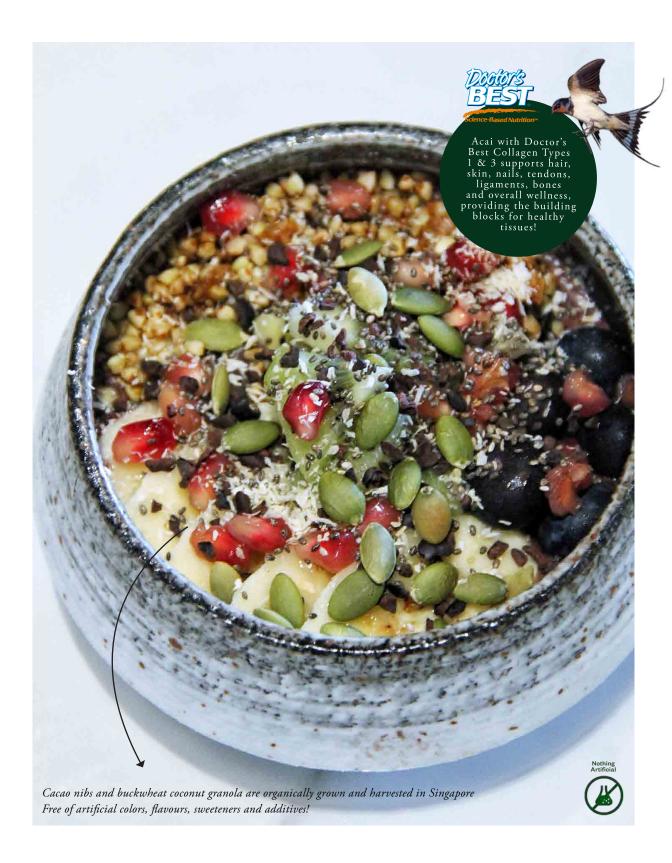

## PREMIUM COLLAGEN AÇAÍ 15

12

Collagen acai served with bananas, blueberries, pomegranate, kiwi, organic buckwheat coconut granola, pumpkin seeds, chia seeds, organic cacao nibs and dessicated coconut

## NUTTY BIRD BOWL 12

Acai served with bananas, organic buckwheat coconut granola, chia seeds, organic cacao nibs and peanut butter.

# PREMIUM COLLAGEN AÇAÍ 15

The indigenous acai berry is hailed as a superfood linked to incredible well-being benefits such as reducing bad cholesterol, improving the immune system, anti-aging effects and promoting a healthy heart!