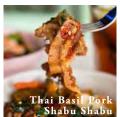

## THAI BASIL PORK SHABU SHABU

Served with achar, and a 63-degree poached egg.

reverage

CHOICE OF SOFT DRINK +1 FOR CRAFT COFFEE OR TEA COKE, COKE LIGHT, SPRITE,

+8 FROSTY'S LAGER

ICE LEMON TEA, GREEN TEA +10 HOUSEPOUR TEMPRANILLO OR PINOT GRIGIO

# THAI BASIL PORK 20 SHABU SHABU

Served with achar and a 63-degree poached egg