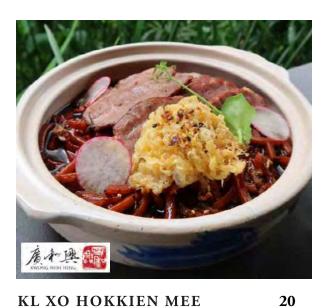

#### KL XO HOKKIEN MEE

Noodles braised in Kwong Woh Hing's traditionally brewed premium dark soy sauce and Hua Tiao Chiew. Topped with egg floss and grilled pork cheek imported from Montesano, Spain.