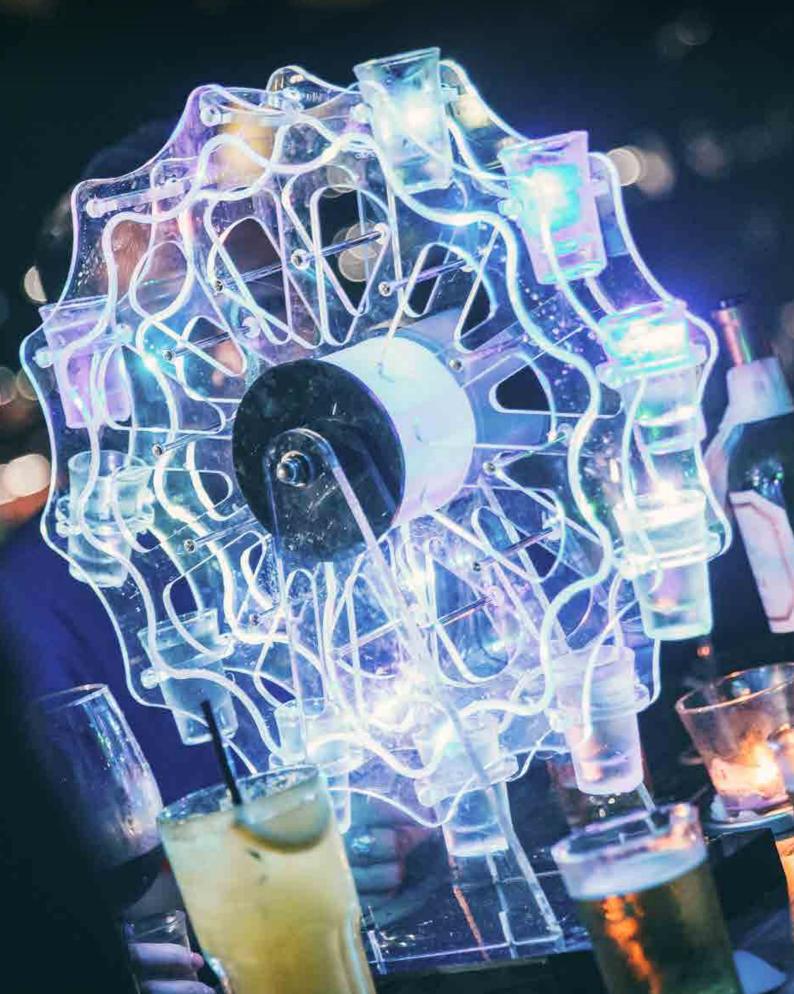

TTLE

## **BUY 5 GET 1 FREE**

| <u>SHOTS</u>                      |     |
|-----------------------------------|-----|
| JAGER                             | 10  |
| SOUR PLUM Sour plum infused vodka | 10  |
| DIABLO FIRE Tequila with tabasco  | 10  |
| YUZU SAKE SHOT                    | 10  |
| HEBESU SAKE SHOT                  | 10  |
| LIMONCELLO                        | 10  |
| TEQUILA ROSE                      | 10  |
| SHIRO LITCHI                      | 10  |
|                                   |     |
| <b>BOMBS</b>                      |     |
| SOJU BOMB                         | 12  |
| JAGER BOMB                        | 12  |
| EL AMINO LAMBO                    | 2.0 |

## BUY 3 @ \$48

| 17 |
|----|
| 17 |
| 17 |
| 17 |
|    |



# FERRIS WHEEL SHOTS

ORDER 6 SHOTS OR MORE!



















2017

















## **DEPURATED TECHNIQUE** A SIGNATURE PROCESS

**5 LABOR-INTENSIVE SELECTIONS SEEKING ONLY THE BEST BEANS** IN EACH HARVEST

## SELECTION ON THE TREE

Coffee cherries are harvested at their ripest, followed by density sorting (by flotation).

5

## **SELECTION OF CHERRIES**

Cherries are hand-selected carefully ensuring that green, overripe or defective cherries are discarded.

3

## **SELECTION OF WET PARCHMENT** COFFEE

This process guarantees that only healthy, top-quality beans become part of the drying process.



## **SELECTION OF GREEN BEANS**

Sorting of green beans according to size, weight and color during the threshing process.



## **SELECTION BY CUPPING**

Selection through coffee cupping guarantees that the batch to be roasted is an a