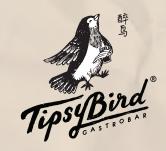

## **AUSTRALIAN CHARCOAL GRILLED STRIPLOIN**

with HOUSEMADE VEAL JUS

Served with housemade kimchi and a 63-degree poached egg.

CRISPY CHICKEN KATSU with HOUSEMADE BALADO CHILI

Served with cucumber salad and a 63-degree poached egg.

# AUSTRALIAN CHARCOAL 20 GRILLED STRIPLOIN

With homemade veal jus

Served with homemade kimchi and a 63-degree poached egg