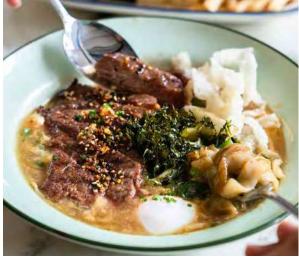

## **AUSTRALIAN CHARCOAL GRILLED STRIPLOIN**

with HOUSEMADE VEAL JUS

Served with housemade kimchi and a 63-degree poached egg.

CRISPY CHICKEN KATSU with HOUSEMADE BALADO CHILI

Served with cucumber salad and a 63-degree poached egg.

## THAI BASIL PORK SHABU SHABU

Served with achar, and a 63-degree poached egg.

reverage

CHOICE OF SOFT DRINK +1 FOR CRAFT COFFEE OR TEA COKE, COKE LIGHT, SPRITE,

+8 FROSTY'S LAGER

ICE LEMON TEA, GREEN TEA +10 HOUSEPOUR TEMPRANILLO OR PINOT GRIGIO