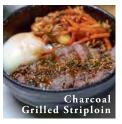

## **AUSTRALIAN CHARCOAL GRILLED STRIPLOIN**

with HOUSEMADE VEAL JUS

Served with housemade kimchi and a 63-degree poached egg.

CRISPY CHICKEN KATSU with HOUSEMADE BALADO CHILI

Served with cucumber salad and a 63-degree poached egg.

# AUSTRALIAN CHARCOAL 20 GRILLED STRIPLOIN

With homemade veal jus

Served with homemade kimchi and a 63-degree poached egg