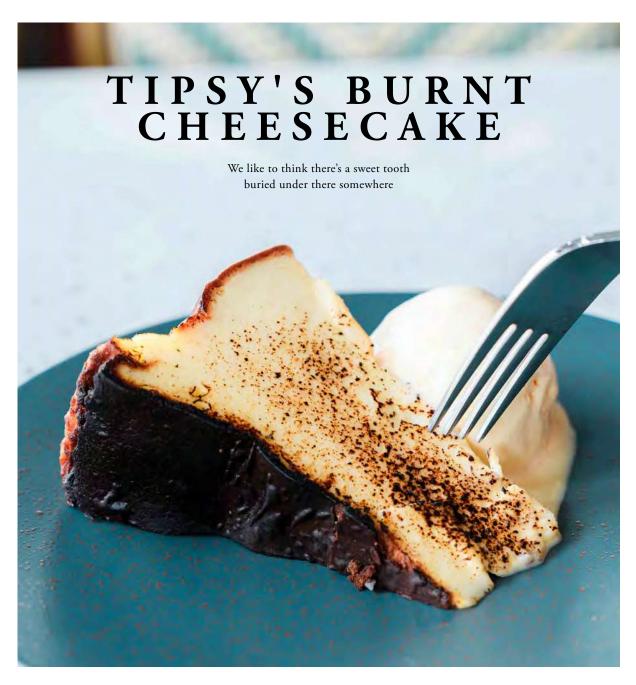

## TIPSY'S BURNT CHEESECAKE

A signature in our outlets. Warm, soft and gooey, served with a scoop of ice cream