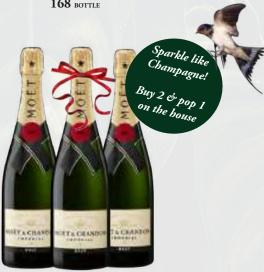

## MOËT & CHANDON BRUT IMPÉRIAL N.V.

PINOT NOIR, PINOT MEUNIER, CHARDONNAY

Champagne, France.

WS 91, VINOUS 90

Seductive, richly flavorful and smooth combining generosity and subtlety, fullness and vigor, followed by a delicately fresh crispiness.

**168** BOTTLE