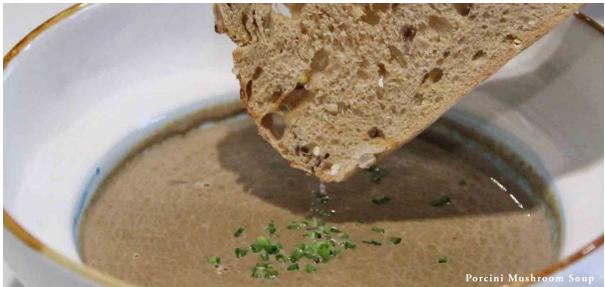

## PORCINI MUSHROOM SOUP 10

A rich blend of wild porcini, topped with sautéed king oyster mushrooms and a drizzle of truffle oil... just right to satiate the mushroom critic in you