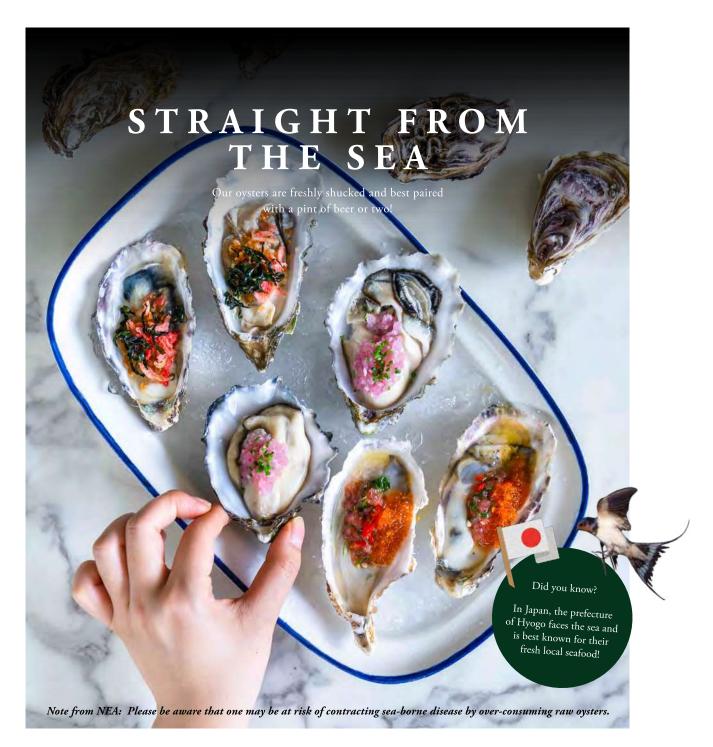

# HYOGO, JAPANESE OYSTERS (6 pieces)

Thick and fleshy oysters that are silky smooth and wonderfully creamy in texture.

NEW ZEALAND Briny with a mild to medium salinity

24

3

3

## — Choose up to 3 options! —

- 1. 2 x Minced Garlic Sauce with Hua Tiao & Sakura Ebi
- 2. 2 x Sake Mignonette (Sake, Rice Vinegar, Minced Shallots & Pepper)
- 3. 2 x Grapefruit, Cilantro, Chilli & Orange Tobiko
- 4. 2 x Naked with Lemon Wedges

Our oysters are seasonal to ensure freshness, check in with our friendly staff on what's available!

The Tipsy Bird For the health conscious