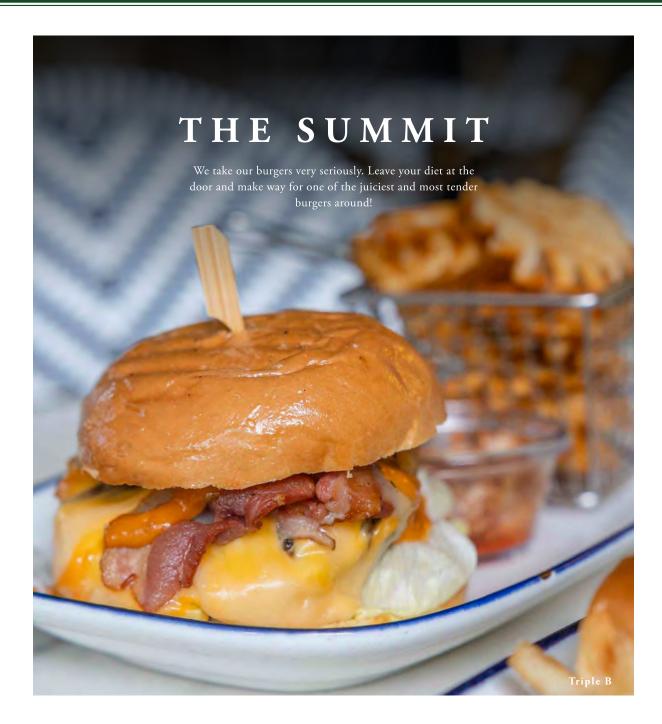

## TRIPLE B

Beef, Bacon and Brioche Burger. A Wagyu Beef patty smothered in three different cheese and chef's special smoky sauce, topped with applewood smoked bacon on a brioche bun. Served with a side of housemade Kimchi and criss-cut fries.