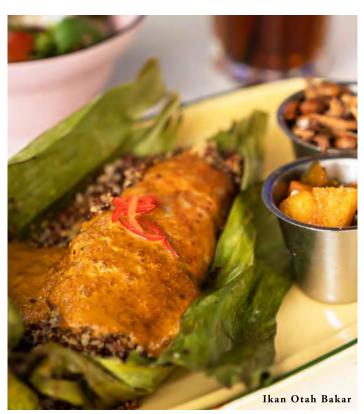

## IKAN OTAH BAKAR

with HOUSEMADE NYONYA CURRY

Wrapped in banana leaf, served with housemade Nyonya curry, achar, ikan bilis and peanuts.

# IKAN OTAH BAKAR With homemade Nonya curry

Wrapped in a banana leaf and served with homemade Nonya curry, achar, ikan bilis and peanuts