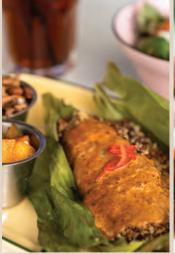

## IKAN OTAH BAKAR

with HOUSEMADE NYONYA CURRY

Wrapped in banana leaf, served with housemade Nyonya curry, achar, ikan bilis and peanuts.

# IKAN OTAH BAKAR With homemade Nonya curry

Wrapped in a banana leaf and served with homemade Nonya curry, achar, ikan bilis and peanuts