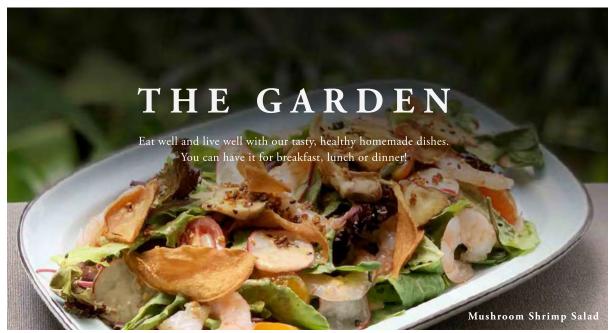

## **MUSHROOM** SHRIMP SALAD

A hearty salad of Mesclun, shrimp, sesame dressing and oyster mushrooms served in two ways.

## MUSHROOM SHRIMP SALAD 14

A hearty salad of Mesclun, shrimp, sesame dressing and oyster mushrooms served in two ways