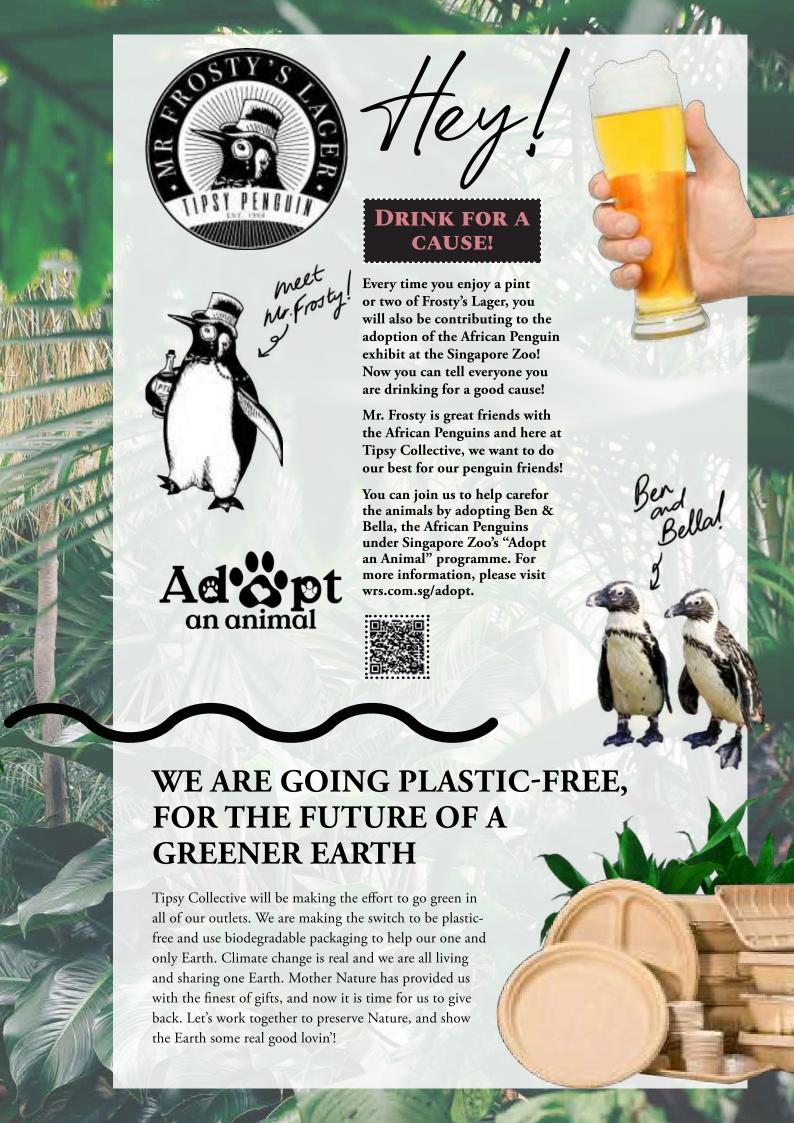

Tipsy Collective has partnered with Singapore Zoo to make a meaningful contribution towards the animal care and conservation efforts in Singapore and the region by adopting the penguins at the African Penguin Exhibit.