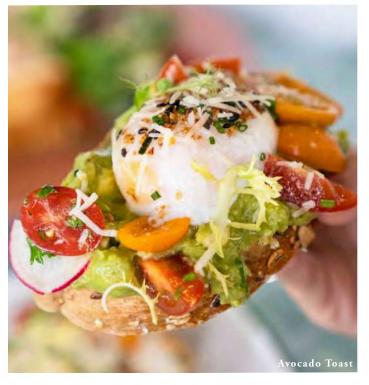

## AVOCADO TOAST 18

Get your avocado fix! Served on sourdough toast topped with a 63-degree poached egg, cherry tomatoes, shaved parmesan and a fancy schmancy yogurt foam