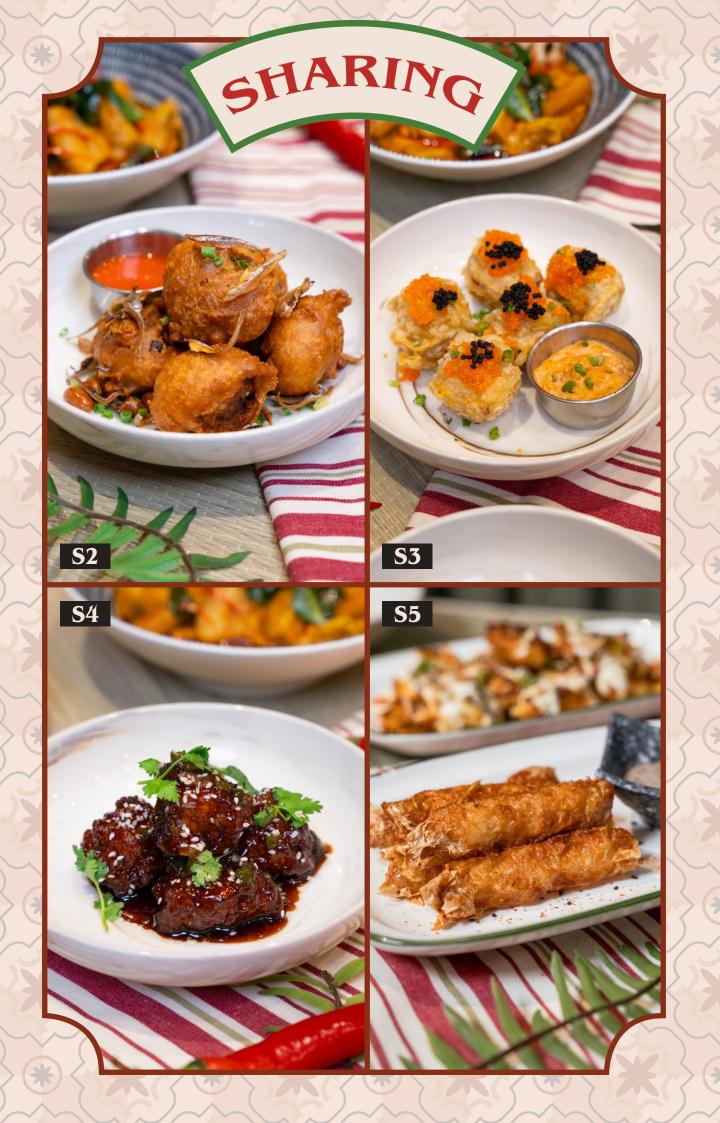

Tau Pok Popper 🗘 \$8 / 6pc

**S2** 

Crispy Bite-sized Oyster Fritter \$10 / 5pc

**S3** 

Crispy Eggplant with Mentaiko Sauce \$12 / 5pc

**S4** 

Glazed Prawn Ball with Caramelised Dark Sauce \$12 / 5pc

**S5** 

Tiger Prawn Beancurd Roll with Truffle Mayo \$14 / 5pc

- MUST TRY

**M1** 

Sliced Pork Belly with Curry \$15

**M2** 

**Duck Confit with Teochew Braised Risotto** \$26

M3

Signature Assam Fish with Lady's Finger, Cherry Tomato & Dried Beancurd Puff \$28