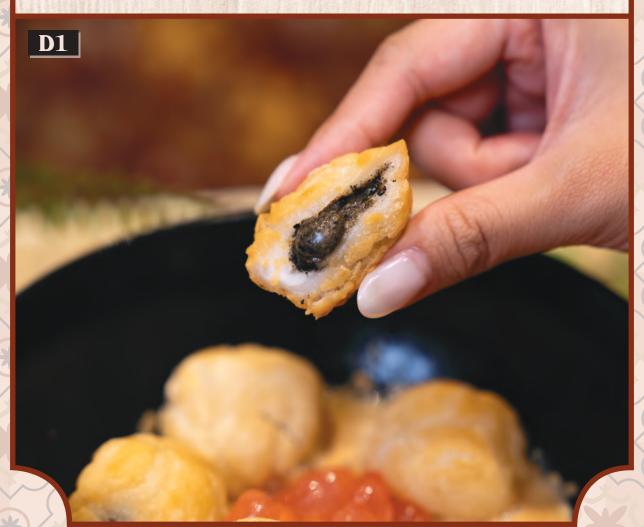

# **D**1

Deep-fried Sesame Ball with Peanut Shaved Ice & Sakura Konjac Jelly \$10