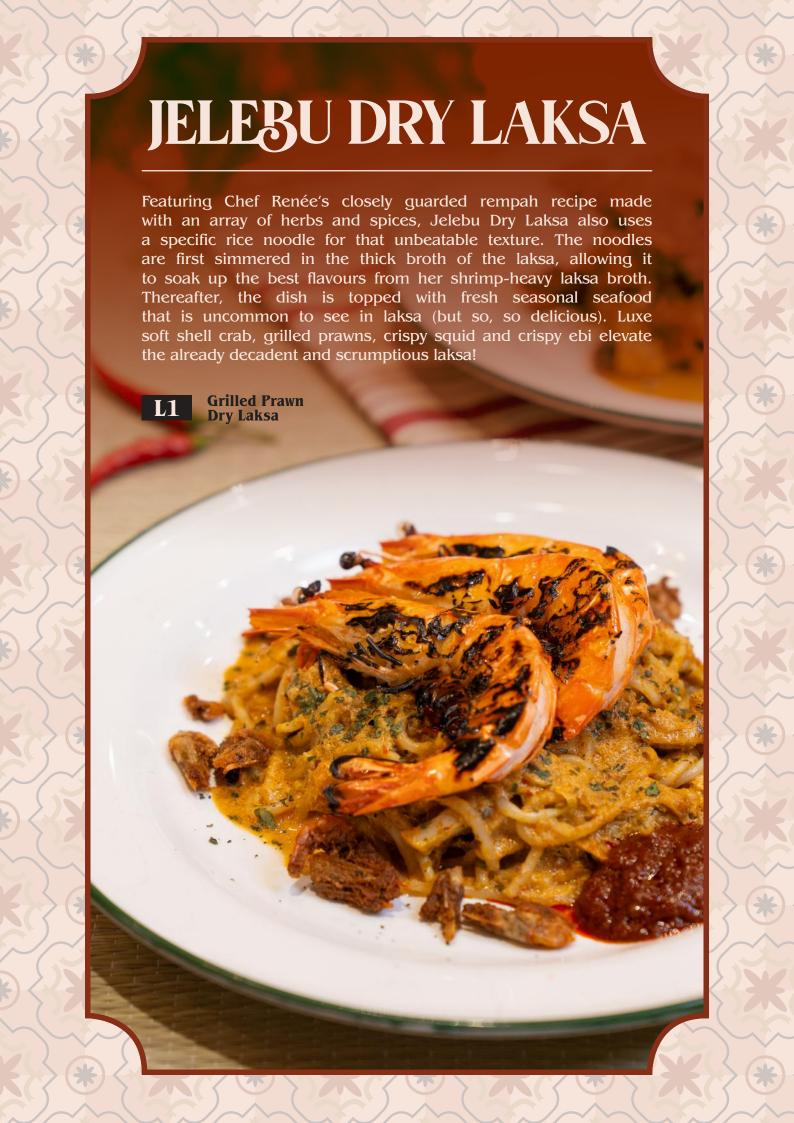

# Crispy Squid Dry Laksa

Dry laksa, crispy squid, crispy ebi, blood cockle, fishcake, tau pok, beansprout, sambal

**Hot Coffee / Tea** 

+4

Grilled Prawn Dry Laksa 🥒 🛟 \$18

**L2** Soft Shell Crab Dry Laksa 🥒 🛟 \$24

Crispy Squid Dry Laksa 🥒 🗘 \$14

**L4** Kosong Dry Laksa 🥒 \$13

J - SPICY - MUST TRY

**S1** 