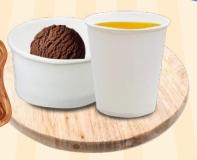

# Dashi udon with crispy fish

Japanese udon noodle, dashi broth, silken tofu, wakame (Japanese seaweed), crispy fish nugget

orange juice & a scoop

of chocolate sorbet