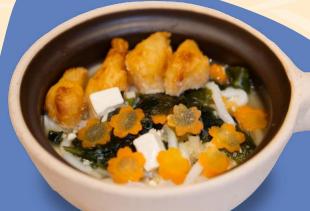

# Crispy Squid Dry Laksa

Dry laksa, crispy squid, crispy ebi, blood cockle, fishcake, tau pok, beansprout, sambal