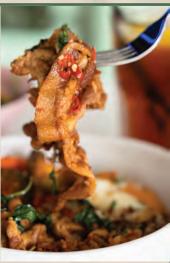

# THAI BASIL PORK SHABU SHABU

Served with achar, and a 63-degree poached egg.

reverage

CHOICE OF SOFT DRINK +1 FOR CRAFT COFFEE OR TEA COKE, COKE LIGHT, SPRITE,

+8 FROSTY'S LAGER

ICE LEMON TEA, GREEN TEA +10 HOUSEPOUR TEMPRANILLO OR PINOT GRIGIO

# THAI BASIL PORK 20 SHABU SHABU

Served with achar and a 63-degree poached egg