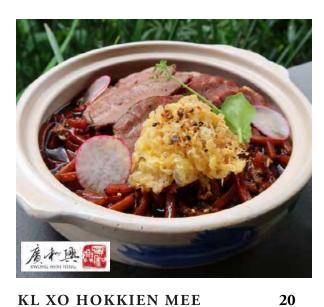

#### KL XO HOKKIEN MEE

Noodles braised in Kwong Woh Hing's traditionally brewed premium dark soy sauce and Hua Tiao Chiew. Topped with egg floss and grilled pork cheek imported from Montesano, Spain.