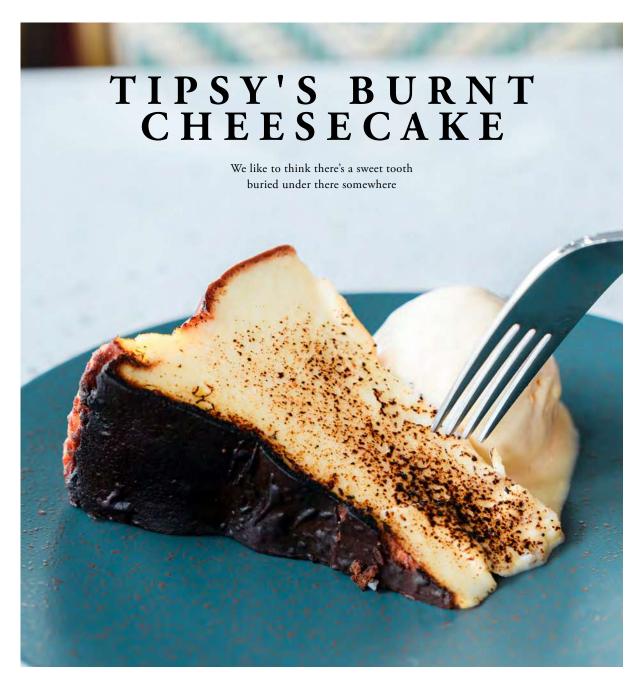

# TIPSY'S BURNT CHEESECAKE

A signature in our outlets. Warm, soft and gooey, served with a scoop of ice cream