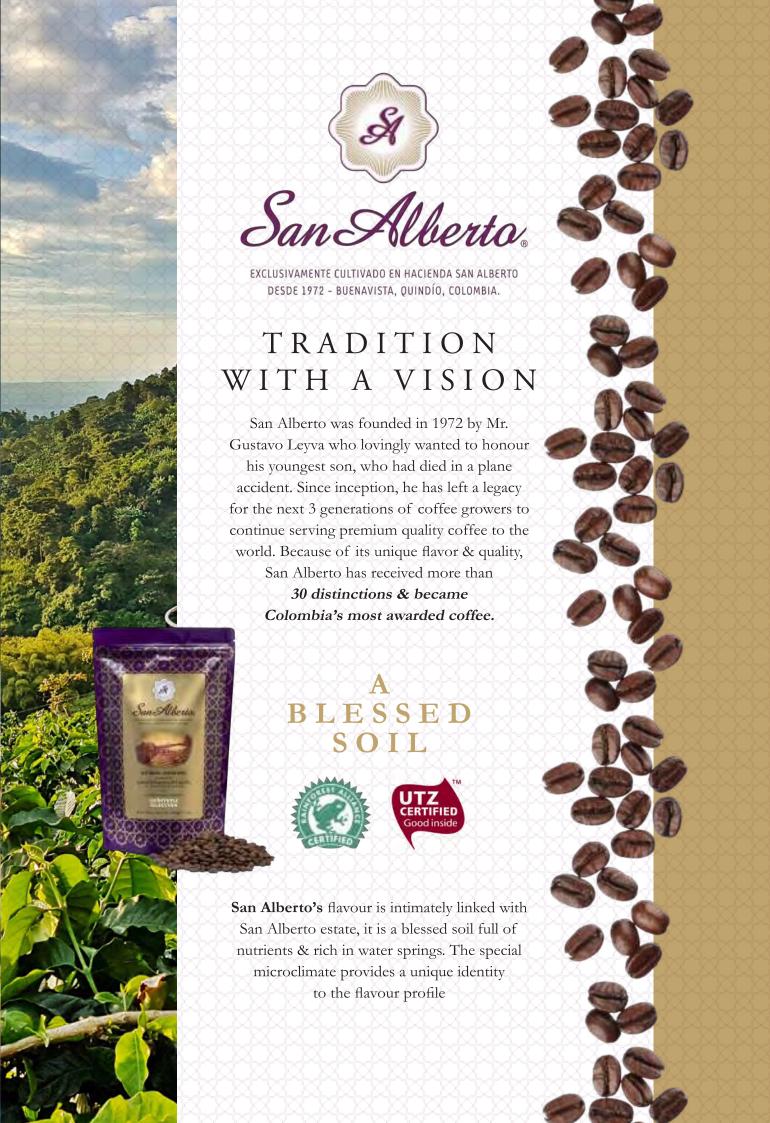

# DEPURATED TECHNIQUE A SIGNATURE PROCESS

5 LABOR-INTENSIVE SELECTIONS SEEKING ONLY THE BEST BEANS IN EACH HARVEST

# **SELECTION ON THE TREE**

Coffee cherries are harvested at their ripest, followed by density sorting (by flotation).

[2

# **SELECTION OF CHERRIES**

Cherries are hand-selected carefully ensuring that green, overripe or defective cherries are discarded.

13

# SELECTION OF WET PARCHMENT COFFEE

This process guarantees that only healthy, top-quality beans become part of the drying process.

4

# **SELECTION OF GREEN BEANS**

Sorting of green beans according to size, weight and color during the threshing process.

# **SELECTION BY CUPPING**

Selection through coffee cupping guarantees that the batch to be roasted is an accurate representation of the attributes and characteristics of San Alberto coffee.

NON-ALCOHOLIC DRINKS