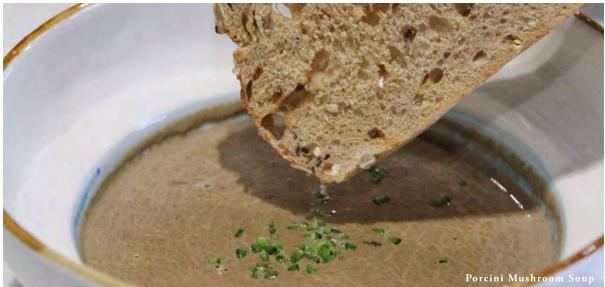

## PORCINI MUSHROOM SOUP 10

A rich blend of wild porcini, topped with sautéed king oyster mushrooms and a drizzle of truffle oil... just right to satiate the mushroom critic in you