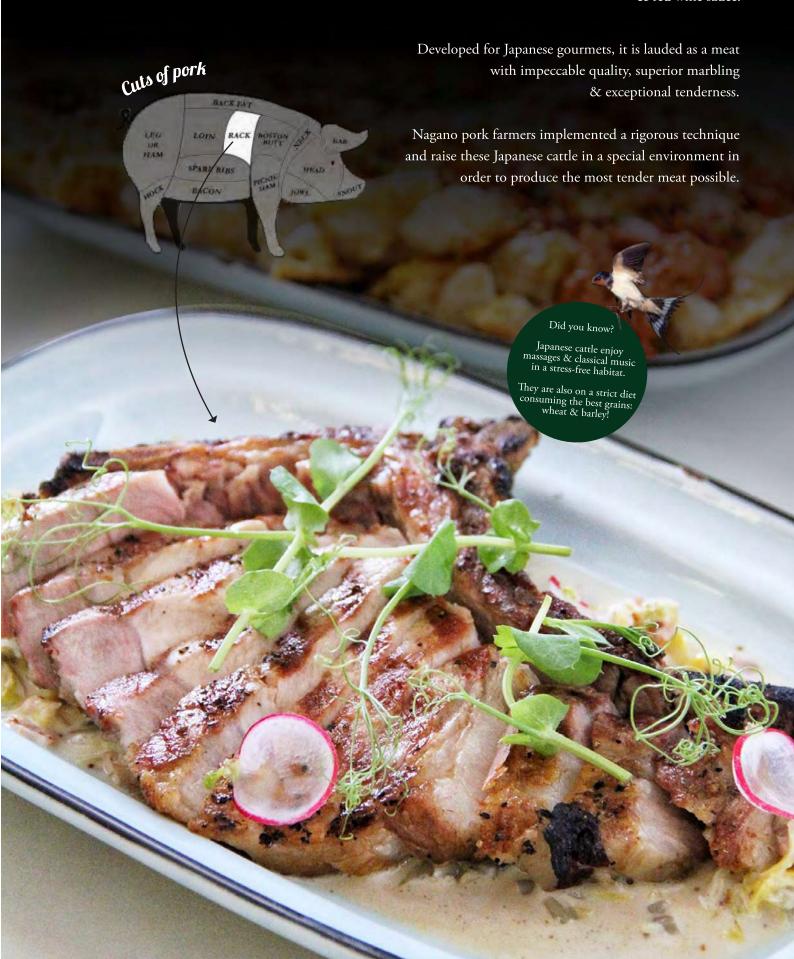

# 118 NAGANO PORK RACK (300G)

Served with a side of creamy cabbage & red wine sauce

# NAGANO PORK RACK 28

長野ポークラック

Served with a side of creamy cabbage & red wine sauce.

The Tipsy Bird