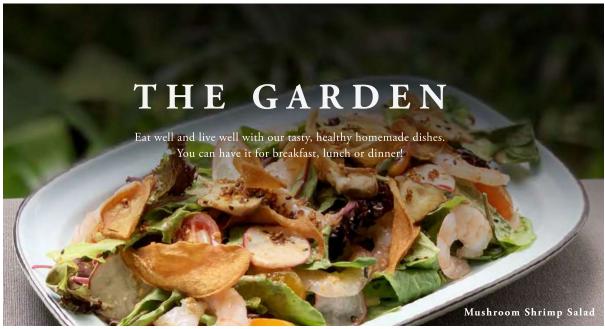

# **MUSHROOM** SHRIMP SALAD

A hearty salad of Mesclun, shrimp, sesame dressing and oyster mushrooms served in two ways.

## MUSHROOM SHRIMP SALAD 14

A hearty salad of Mesclun, shrimp, sesame dressing and oyster mushrooms served in two ways