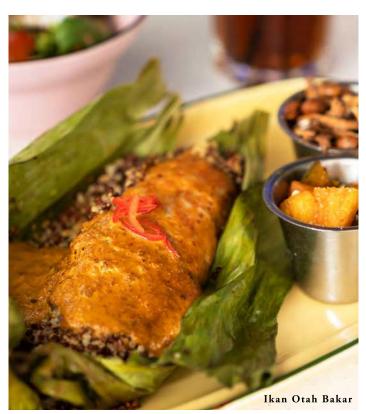

# IKAN OTAH BAKAR

with HOUSEMADE NYONYA CURRY

Wrapped in banana leaf, served with housemade Nyonya curry, achar, ikan bilis and peanuts.

# IKAN OTAH BAKAR With homemade Nonya curry

Wrapped in a banana leaf and served with homemade Nonya curry, achar, ikan bilis and peanuts