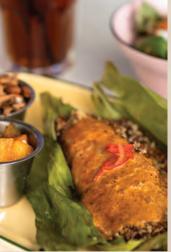

# IKAN OTAH BAKAR

with HOUSEMADE NYONYA CURRY

Wrapped in banana leaf, served with housemade Nyonya curry, achar, ikan bilis and peanuts.

# IKAN OTAH BAKAR With homemade Nonya curry

Wrapped in a banana leaf and served with homemade Nonya curry, achar, ikan bilis and peanuts