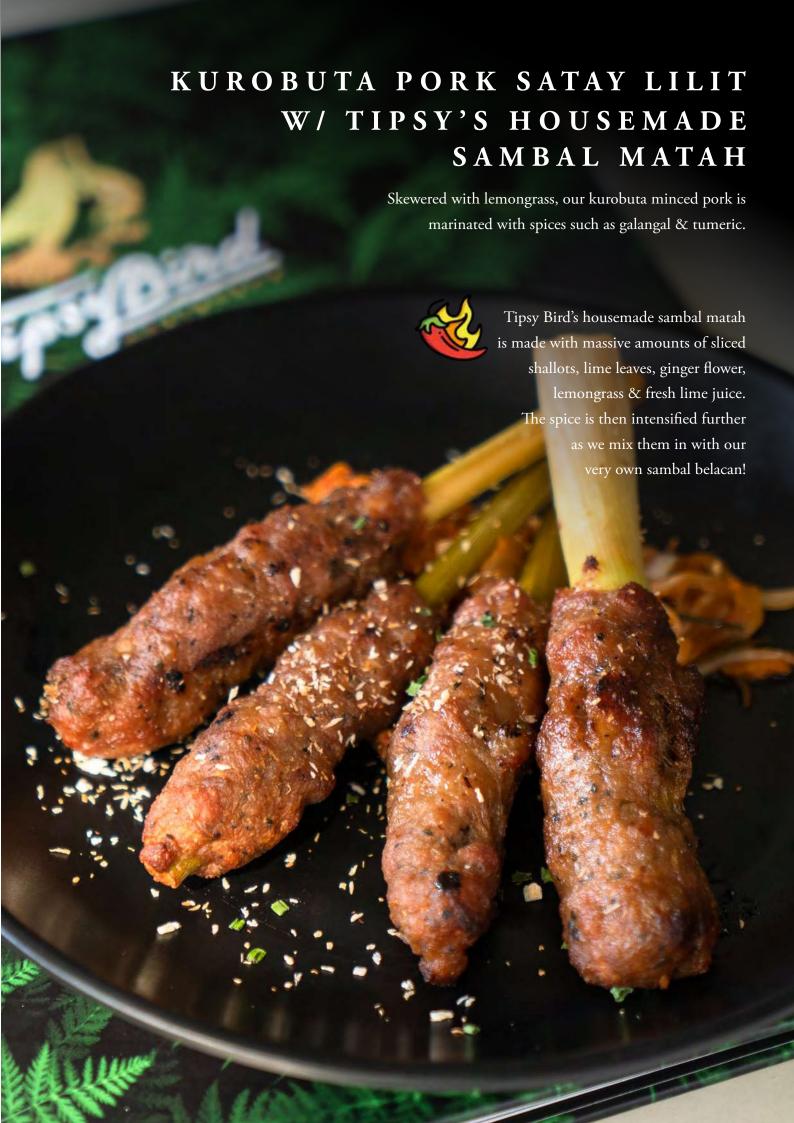

# KUROBUTA PORK SATAY LILT

a new favourite! It is served with housemade sambal matah +2 extra sambal matah