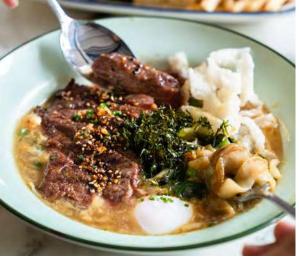

# **AUSTRALIAN CHARCOAL GRILLED STRIPLOIN**

with HOUSEMADE VEAL JUS Served with housemade kimchi and a

63-degree poached egg.