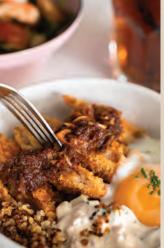

# CRISPY CHICKEN KATSU with HOUSEMADE BALADO CHILI

Served with cucumber salad and a 63-degree poached egg.

# CRISPY CHICKEN KATSU 16 With homemade Balado chili

Served with cucumber salad and a 63-degree poached egg