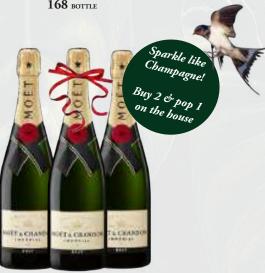

# MOËT & CHANDON BRUT IMPÉRIAL N.V.

PINOT NOIR, PINOT MEUNIER, CHARDONNAY

Champagne, France.

WS 91, VINOUS 90

Seductive, richly flavorful and smooth combining generosity and subtlety, fullness and vigor, followed by a delicately fresh crispiness.

**168** BOTTLE