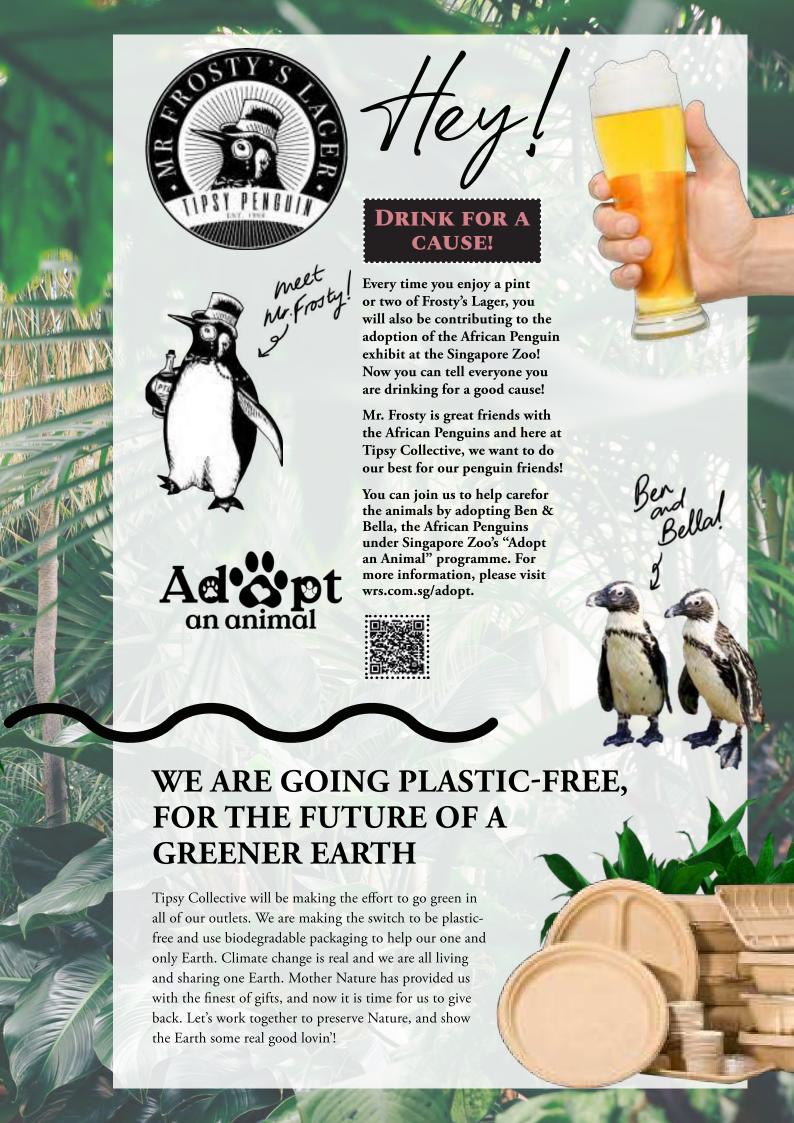

Tipsy Collective has partnered with Singapore Zoo to make a meaningful contribution towards the animal care and conservation efforts in Singapore and the region by adopting the penguins at the African Penguin Exhibit.