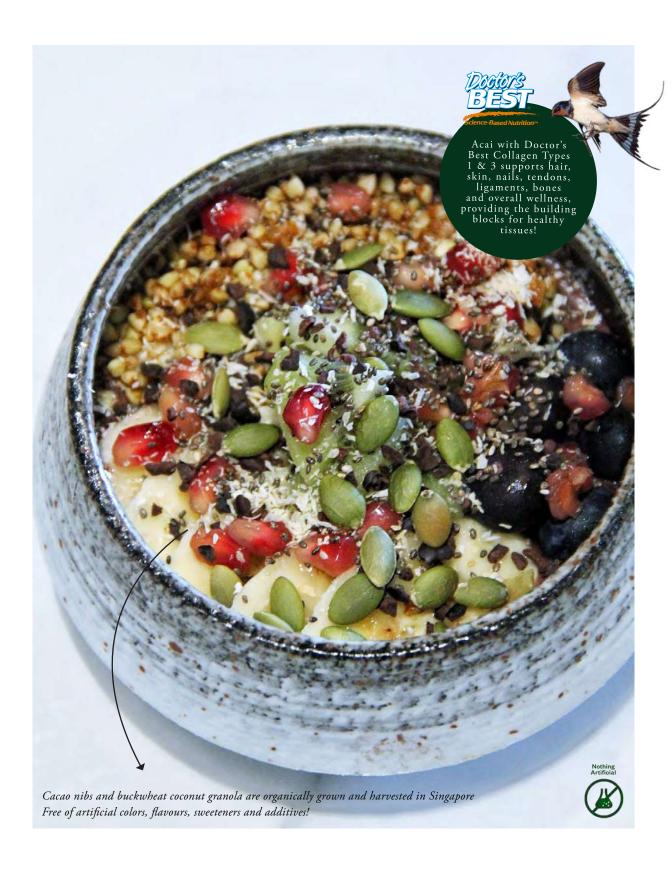

# PREMIUM COLLAGEN AÇAÍ 15

12

Collagen acai served with bananas, blueberries, pomegranate, kiwi, organic buckwheat coconut granola, pumpkin seeds, chia seeds, organic cacao nibs and dessicated coconut

# PREMIUM COLLAGEN AÇAÍ 15

The indigenous acai berry is hailed as a superfood linked to incredible well-being benefits such as reducing bad cholesterol, improving the immune system, anti-aging effects and promoting a healthy heart!