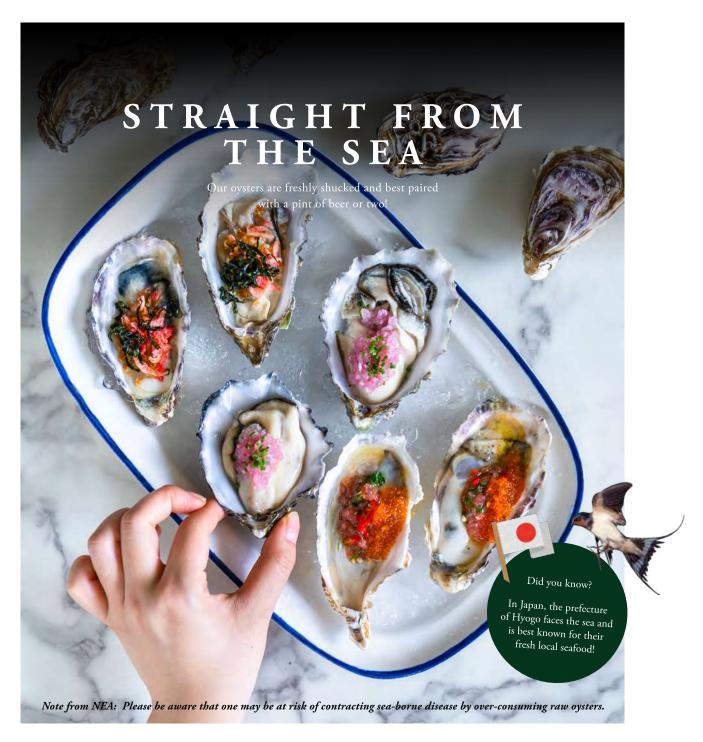

# HYOGO, JAPANESE OYSTERS (6 pieces)

Thick and fleshy oysters that are silky smooth and wonderfully creamy in texture.

NEW ZEALAND String with a mild to medium salinity

3

24

3

# — Choose up to 3 options! —

- 1. 2 x Minced Garlic Sauce with Hua Tiao & Sakura Ebi
- 2 x Sake Mignonette (Sake, Rice Vinegar, Minced Shallots & Pepper)
- 3. 2 x Grapefruit, Cilantro, Chilli & Orange Tobiko
- 4. 2 x Naked with Lemon Wedges

Our oysters are seasonal to ensure freshness, check in with our friendly staff on what's available!

The Tipsy Bird For the health conscious