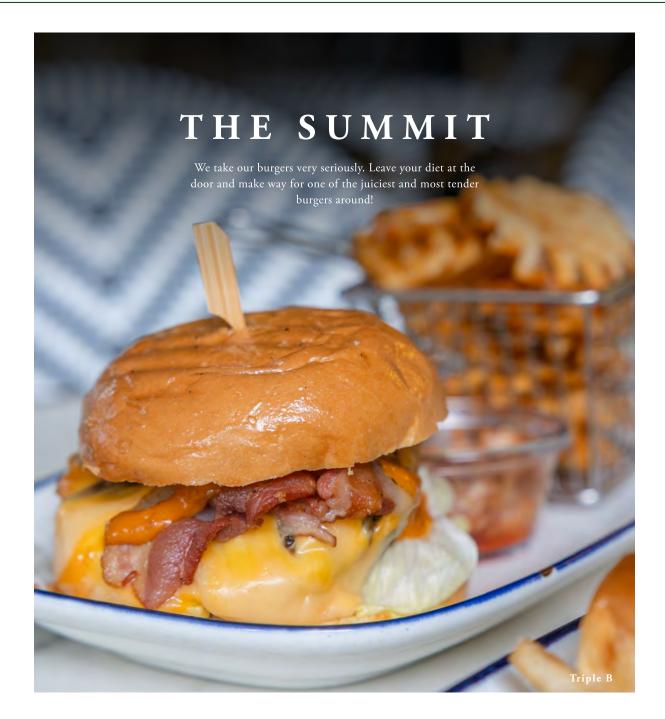

# TRIPLE B

Beef, Bacon and Brioche Burger. A Wagyu Beef patty smothered in three different cheese and chef's special smoky sauce, topped with applewood smoked bacon on a brioche bun. Served with a side of housemade Kimchi and criss-cut fries.